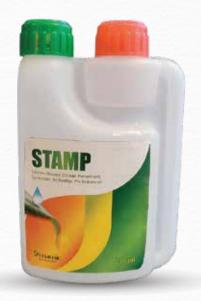

#### PRIMARY PACKAGING

Plastic / Glass - Jar or Bottle Selection

LABEL PACKAGING

Label - Matt Lamination (Size - 60mm \* 120mm)

#### **OUTER BOX PACKAGING**

Outer Carton Box (Size - 213\*52\*21)