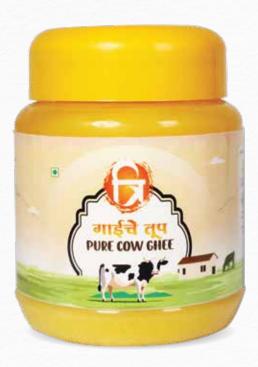

# PRODUCT STUDIO

PACKAGE DESIGN

**CUSTOMER** - ANM Brothers & Co.

BRAND - Tri

PROJECT – Branding | Label Design | Carton Design | E-com Photography
 Label Manufacturing | Carton Manufacturing

#### PRIMARY PACKAGING

Plastic / Glass - Jar or Bottle Selection

LABEL PACKAGING

Label - Matt Lamination (Size - 60mm \* 120mm)