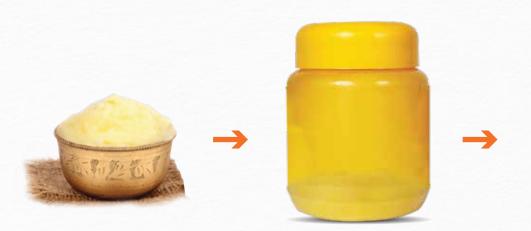

## **Product Journey**

Proposed Product for Development

#### PRIMARY PACKAGING

Plastic / Glass - Jar or Bottle Selection

LABEL PACKAGING

Label - Matt Lamination (Size - 60mm \* 120mm)