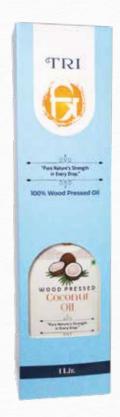

# PRODUCT STUDIO

PACKAGE DESIGN

**CUSTOMER** - ANM Brothers & Co.

BRAND - Tri

PROJECT – Branding | Label Design | Carton Design | E-com Photography
 Label Manufacturing | Carton Manufacturing

#### PRIMARY PACKAGING

Plastic / Glass - Jar or Bottle Selection

LABEL PACKAGING

Label - Matt Lamination (Size - 60mm \* 120mm)

#### **OUTER BOX PACKAGING**

Outer Carton Box (Size - 213\*52\*21)