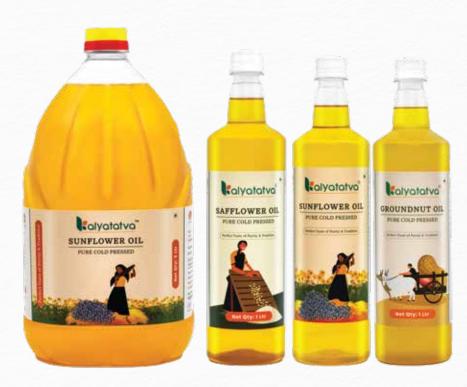

# LABELPRODUCTION

Kalyatatva

Label Redesign & Printing

### **Application**

- Bottle Packaging Label
- Glass / Plastic Jar Label
- Die Cut / Any Shape Label
- Speciality Premium Label

**Dynamic Crop Science** Label Design & Print

Kalyatatva Label Design & Print